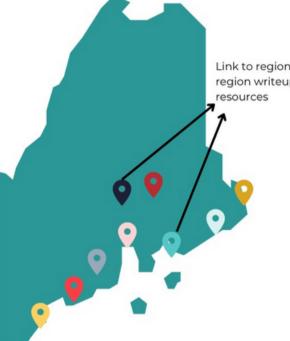

### WEBSITE INTRODUCTION

Add a little bit of body text Add a little bit of body textAdd a little bit of body text

Link to region subpages, which include region writeup, categories and

This is where the drop-downs will navigate to and the general layout. WanderWeb will update to include brand colors/fonts as well as video and photos.