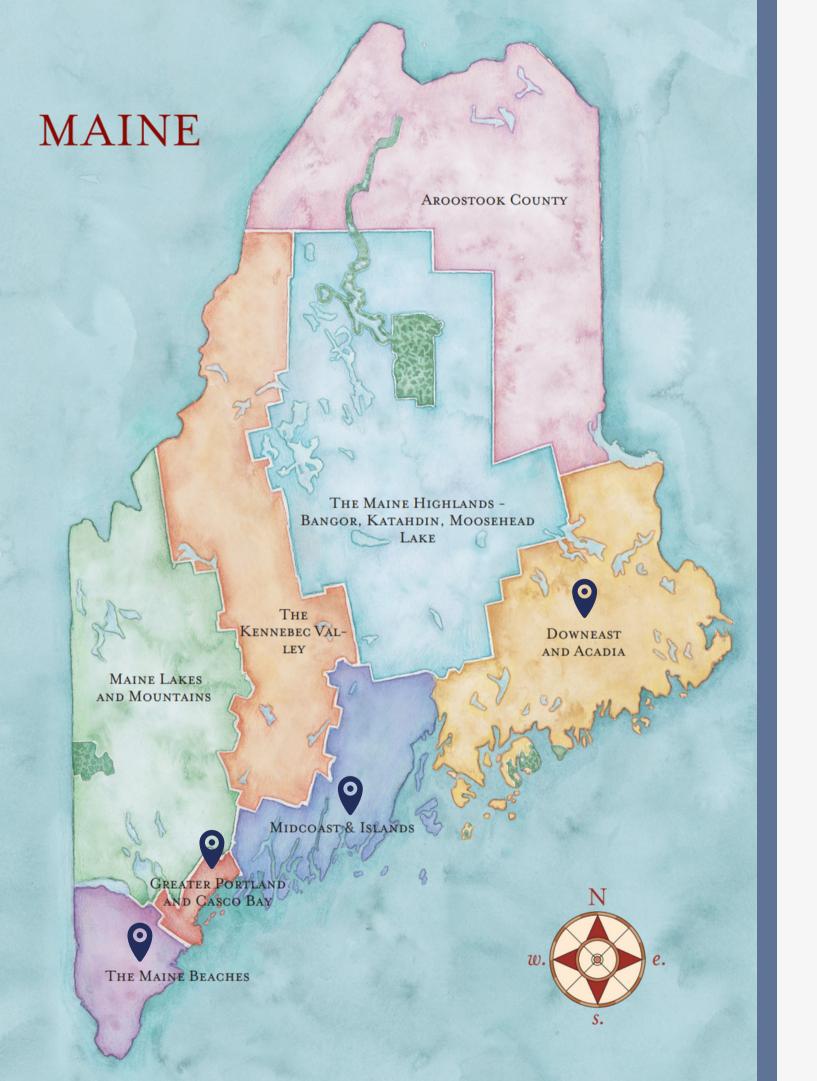

### Domains: mainecoastworks.com; mainecoastworks.org

- Zones: Maine's 4 Coastal Regions & 7 Subregions (counties)

Washington & Hancock

Cumberland

The Maine Beaches York

Map source: DECD as designated by MOT

## MAP ZONES 4 SUBREGIONS

- **Downeast and Acadia**
- Midcoast and Islands Waldo, Knox, Lincoln & Sagadahoc
- Greater Portland and Casco Bay